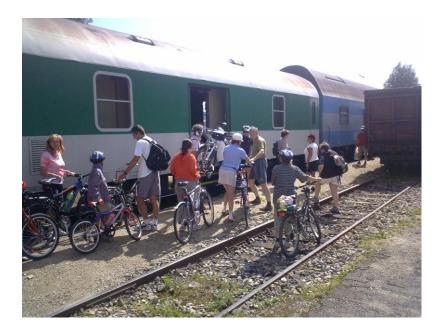

### **Czech Railways Bike Rentals**

- The largest network of bicycle rentals in the Czech Republic
- Simple administration
- Only two identification documents, deposit, rental fee
- free transport in passenger and express trains in South Bohemian Region

#### **Bicycle as a means of public transport**

- An hour rental in selected locations
- Visit to a surgery, office etc.
- Payment and return in the same place