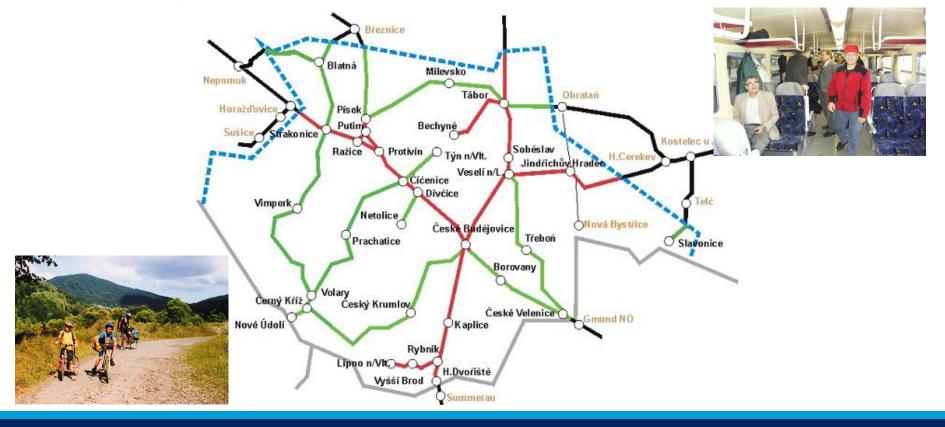

### **Czech Railways Bike Rentals**

- The largest network of bicycle rentals in the Czech Republic
- Simple administration
- Only two identification documents, deposit, rental fee
- free transport in passenger and express trains in South Bohemian Region

#### **Bicycle as a means of public transport**

- An hour rental in selected locations
- Visit to a surgery, office etc.
- Payment and return in the same place