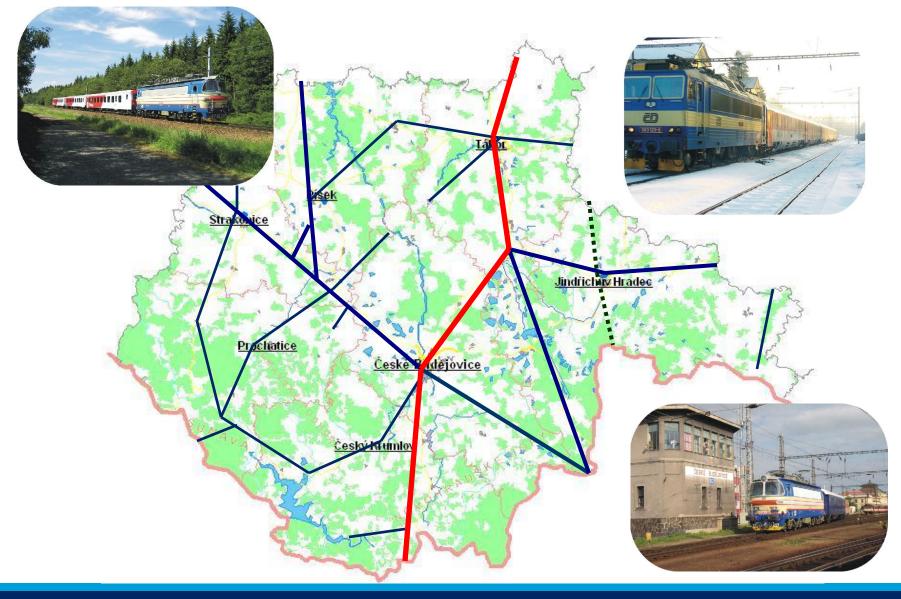

#### **Rail Network in South Bohemian Region**

### Accessibility of services in South Bohemian Region

- Accessibility of significant seats in South Bohemia
- Used by 438,000 citizens in their homeplace = 70 % of the population
- Operating the most attractive tourist areas