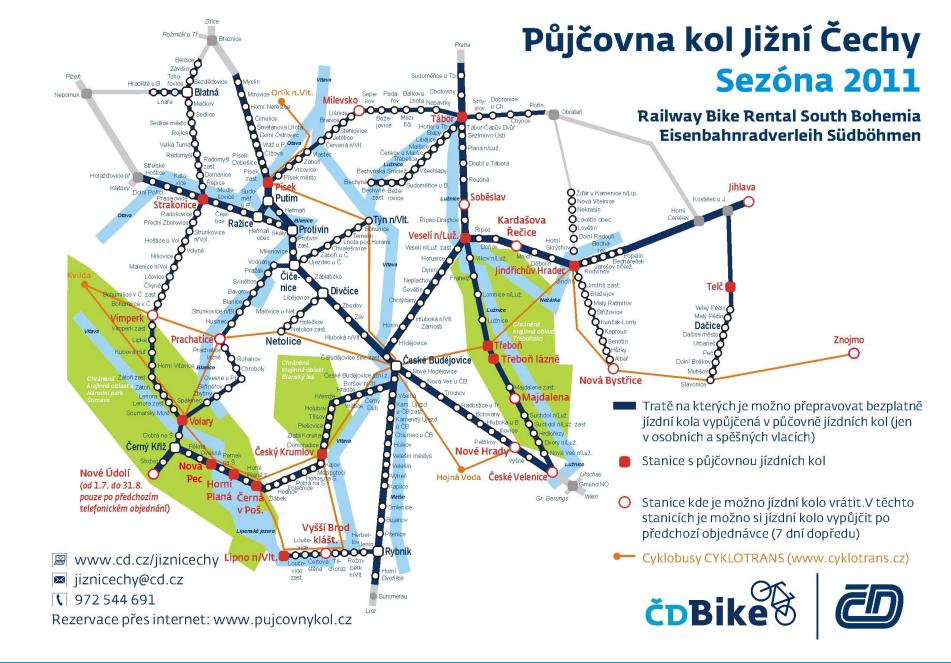

### **Czech Railways Bike Rentals**

- The largest network of bicycle rentals in the Czech Republic
- Simple administration
- Only two identification documents, deposit, rental fee
- free transport in passenger and express trains in South Bohemian Region

#### New marketing support

- Since 2010, electronic orders via internet or phone
- Fast booking of bicycles in the area
- Establishment of the "Call bicycle rental centre "
- The possibility of hiring and repayment options according to customer's requirements