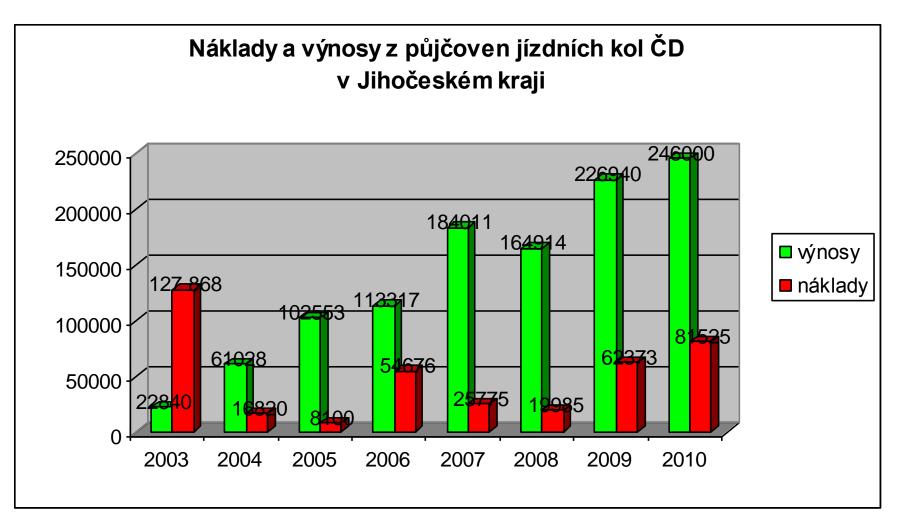

### **Czech Railways Bike Rentals**

- The largest network of bicycle rentals in the Czech Republic
- Simple administration
- Only two identification documents, deposit, rental fee
- free transport in passenger and express trains in South Bohemian Region

#### New marketing support

- Since 2010, electronic orders via internet or phone
- Fast booking of bicycles in the area
- Establishment of the "Call bicycle rental centre "
- The possibility of hiring and repayment options according to customer's requirements