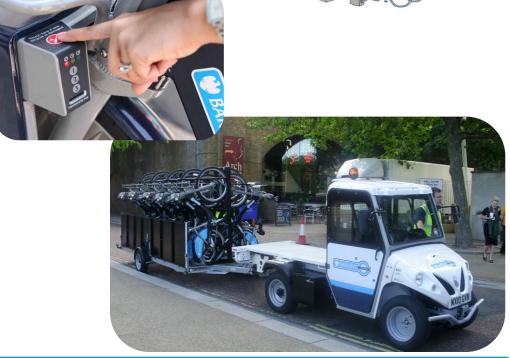

# Operation

- Serco implementation, operation,
   maintenance
- Redistribution using electric buggies
- Routine maintenance by mechanics using scheme bicycles
- Reactive maintenance when fault button is pressed

#### How to use