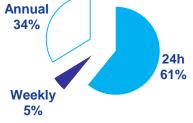

### Membership v. Casual use

access

Insert key and go

Auto-renew option

Up to 3 additional users

Just walk up and use

24h & weekly access

Pay at terminal

Open to non-UK residents

Up to 3 additional users