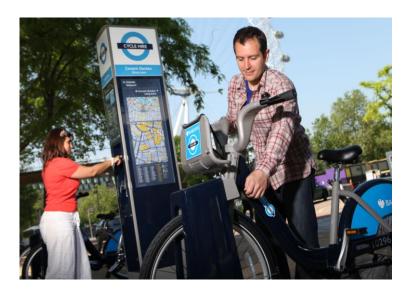

ts



400 cycle docking stations in central London



A cycle docking station situated every 300m



Covering an area of approximately 45km<sup>2</sup>



24 hours a day7 days a week365 days a year



























# **User Costs**





Access fee

24 hours £1

7 day £5

Annual £45

Usage charge

Up to 30 minutes FREE

Up to an hour £1

Progressively more expensive for every additional half hour

Up to 24 hours £50 (maximum)

Other charges

Membership key £3

Late return £150

charge

Damage Up to £300

charge

Non return £300

charge

























### Membership v. Casual use







access

Insert key and go

Auto-renew option

Up to 3 additional users



Just walk up and use

24h & weekly access

Pay at terminal

Open to non-UK residents

Up to 3 additional users





























#### Code of conduct



































# Operation

- Serco implementation, operation,
   maintenance
- Redistribution using electric buggies
- Routine maintenance by mechanics using scheme bicycles
- Reactive maintenance when fault button is pressed





























# **Funding**

- Implementation cost £80m
- Operation forecast at £20m pa
- £25m 5-year sponsorship deal with Barclays Bank
   PLC for both Barclays Cycle Hire and Barclays
   Superhighways
- Operating costs are substantially offset by sponsorship income and access and usage charges



























#### Launch

- Launch 30 July (Registration 23 July)
- 315 docking stations; 5,000 bicycles
- 350 volunteers during the first four days
- Huge publicity