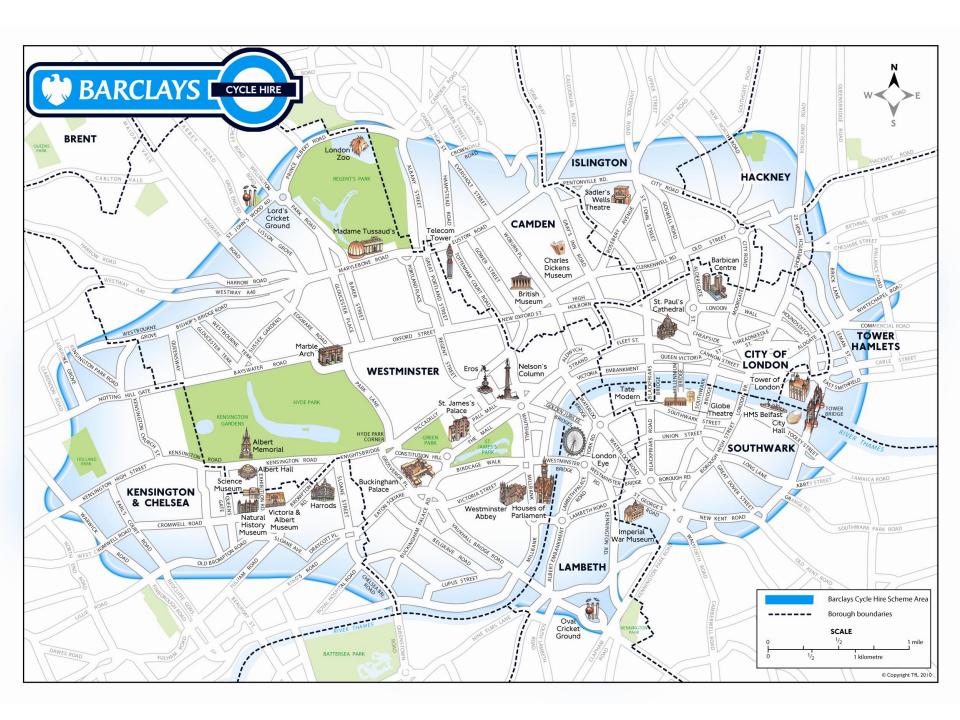

# Summary

10,200 docking points

400 cycle docking stations in central London

A cycle docking station situated every 300m

Covering an area of approximately 45km<sup>2</sup>

24 hours a day7 days a week365 days a year