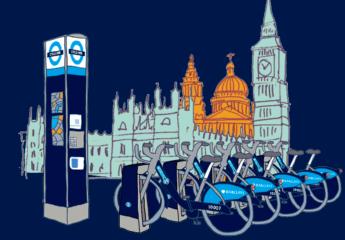

Bike-sharing in London - DRAFT Barclays Cycle Hire

'I'm determined to turn London into a cyclised city — a civilised city... It's the best way to get around our city, and arguably the single most important tool for making London the best big city in the world'

# Summary

10,200 docking points

400 cycle docking stations in central London

A cycle docking station situated every 300m

Covering an area of approximately 45km<sup>2</sup>

24 hours a day7 days a week365 days a year