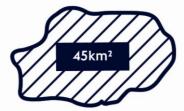

# Summary

10,200 docking points

400 cycle docking stations in central London

A cycle docking station situated every 300m

Covering an area of approximately 45km<sup>2</sup>

24 hours a day7 days a week365 days a year