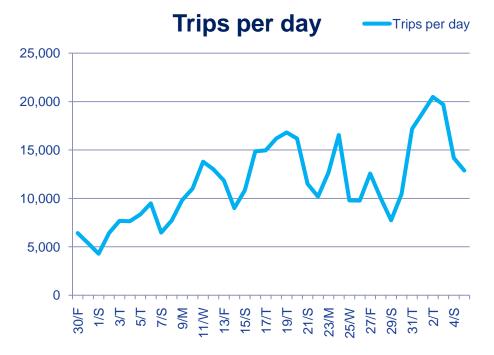

### Usage

- 80,000 members
- Peaked at 24,000 trips on strike day
- 33% more trips on weekdays compared to weekends

Much lower use on rainy days