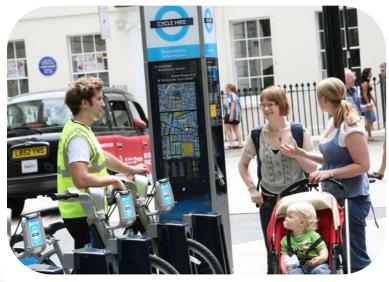

### Membership v. Casual use

access

Insert key and go

Auto-renew option

Up to 3 additional users

Just walk up and use

24h & weekly access

Pay at terminal

Open to non-UK residents

Up to 3 additional users